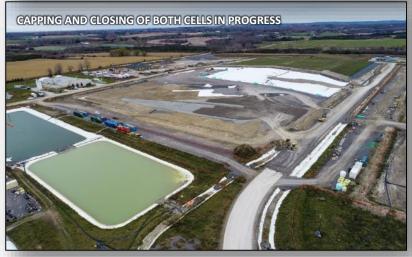

#### Small-Scale Sites - Remediation & Restoration









#### Small-Scale Sites - Remediation & Restoration





## Port Hope Project (to date)





Long-Term Waste Management Facility

~ **851,000 tonnes** on-site waste transferred

~ 202,000 tonnes off-site waste safely received

## Waste Water Treatment Plant

~ 592,000 m<sup>3</sup> clean water released to Lake Ontario

~ 1,370 tonnes solids sent to safe long-term storage



## Public Information Program (2020 YTD)







#### Port Granby Legacy Waste Management Site

Pre-Excavation - 2012





### Port Granby Excavation Complete

Remediation of ~1.3M tonnes of Low-Level Radioactive Waste





# Port Granby Legacy Site

**Restoration Underway** 



# Long-Term Waste Management Facility



# Port Granby Mound - Capping & Closing











## Port Granby Project (to date)





Long-Term Waste Management Facility

~ 1.3M tonnes waste safely transferred

Waste Water Treatment Plant

~ 726,000\* m³ clean water released to Lake Ontario

~ **2,687 tonnes** solids sent to safe long-term storage





# **Questions?**