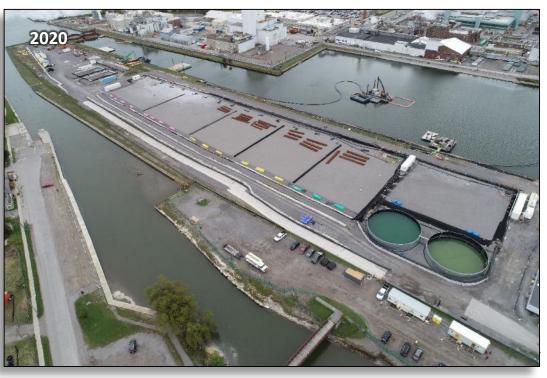

### Port Hope Harbour - Centre Pier

- Maintenance of Port Hope Harbour
- Next steps:
  - Rehabilitate aging harbour walls
  - Dredge harbour to remove low-level radioactive waste-contaminated sediment
  - Continue to collect/treat contaminated water on site
  - Clean up/restoring Centre Pier

## Industrial Sites & Sculthorpe Marsh

- Centre Pier
- Lions Park
- Former Coal Gasification Plant
- Chemetron Lagoon
- Sculthorpe Marsh