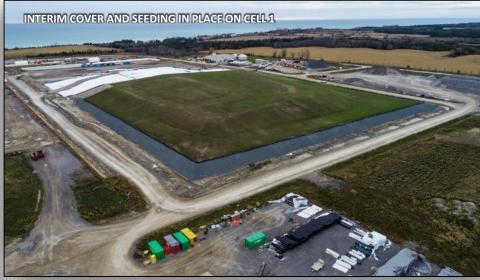

### Small-Scale Sites - Remediation & Restoration









#### Small-Scale Sites - Remediation & Restoration





## Port Hope Project (to date)





Long-Term Waste Management Facility

~ **851,000 tonnes** on-site waste transferred

~ 202,000 tonnes off-site waste safely received

## Waste Water Treatment Plant

~ 592,000 m<sup>3</sup> clean water released to Lake Ontario

~ 1,370 tonnes solids sent to safe long-term storage



## Public Information Program (2020 YTD)







#### Port Granby Legacy Waste Management Site

Pre-Excavation - 2012





### Port Granby Excavation Complete

Remediation of ~1.3M tonnes of Low-Level Radioactive Waste





# Port Granby Legacy Site

**Restoration Underway** 



# Long-Term Waste Management Facility



# Port Granby Mound - Capping & Closing











## Port Granby Project (to date)





Long-Term Waste Management Facility

~ 1.3M tonnes waste safely transferred

Waste Water Treatment Plant

~ 726,000\* m³ clean water released to Lake Ontario

~ **2,687 tonnes** solids sent to safe long-term storage





# **Questions?**