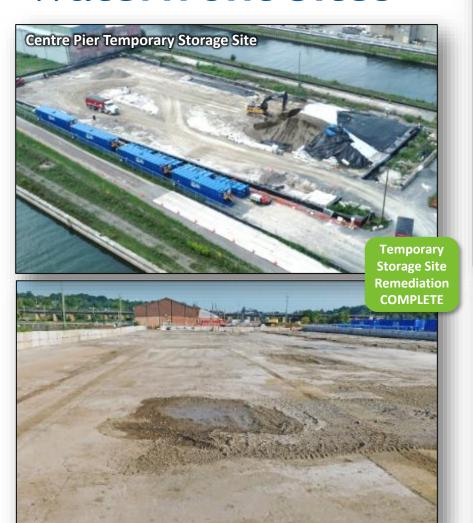

### Port Hope Harbour - Centre Pier

- Maintenance of Port Hope Harbour
- Next steps:
  - Rehabilitate aging harbour walls
  - Dredge harbour to remove low-level radioactive waste-contaminated sediment
  - Continue to collect/treat contaminated water on site
  - Clean up/restoring Centre Pier

#### **Waterfront Sites**