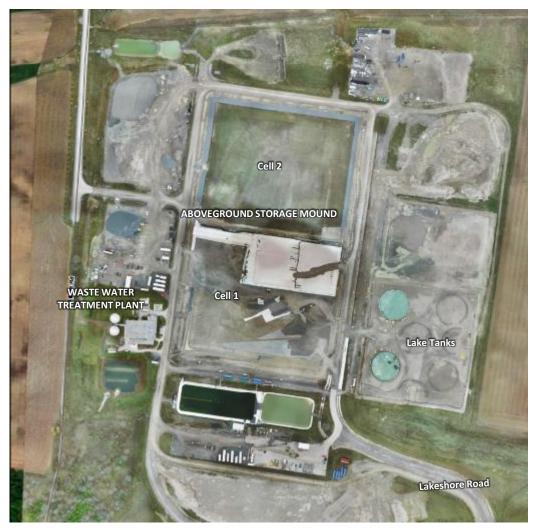

## Waste Water Treatment Plant

~ 592,000 m<sup>3</sup> clean water released to Lake Ontario

~ 1,370 tonnes solids sent to safe long-term storage