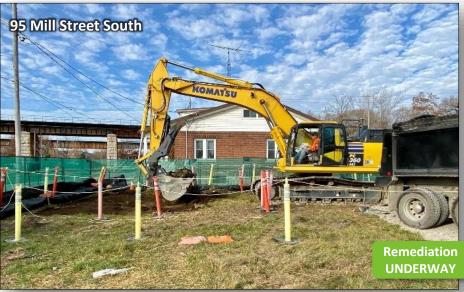

#### **Additional Major Sites**

- Strachan Street Ravine Begins winter 2021
- Alexander Street Ravine
   Design package underway
- Waterworks West
   Design package underway