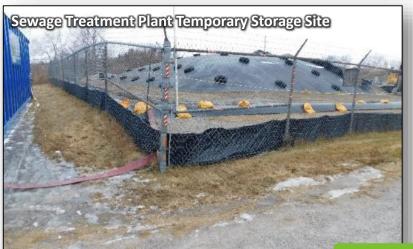

clear Laboratories** 

**Sites: 2019** 

Rapport de surveillance réglementaire des sites des Laboratoires Nucléaires Canadiens: 2019

**Commission Meeting** 

Réunion de la Commission

**December 10, 2020** 

Le 10 décembre 2020



This page was intentionally left blank

Cette page a été intentionnellement laissée en blanc



## Port Hope Area Initiative

2020 December 10 Update for Commission: CNL Regulatory Oversight Report



## Port Hope Waterfront Sites



### Port Hope Harbour - Centre Pier

- Maintenance of Port Hope Harbour
- Next steps:
  - Rehabilitate aging harbour walls
  - Dredge harbour to remove low-level radioactive waste-contaminated sediment
  - Continue to collect/treat contaminated water on site
  - Clean up/restoring Centre Pier







## Sewage Treatment Plant Sites











#### **Waterfront Sites**









#### West Beach - Waterworks East

2020

#### **Remediation Complete**

• Site restoration complete

Demobilization underway



#### **Additional Major Sites**

- Strachan Street Ravine Begins winter 2021
- Alexander Street Ravine
   Design package underway
- Waterworks West
   Design package underway









## Industrial Sites & Sculthorpe Marsh

- Centre Pier
- Lions Park
- Former Coal Gasification Plant
- Chemetron Lagoon
- Sculthorpe Marsh







#### Highland Drive Landfill & Area

#### **Pine Street North Consolidated Site**

- Separate work package
- Remediation begins spring 2021

#### **Highland Drive Landfill/South Ravine**

Third-party review of options

#### **Highland Drive Roadbed**

After Pine Street N. Consolidated Site



**Pi