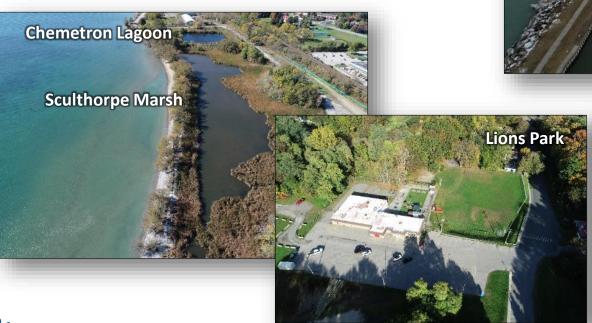

## Industrial Sites & Sculthorpe Marsh

- Centre Pier
- Lions Park
- Former Coal Gasification Plant
- Chemetron Lagoon
- Sculthorpe Marsh