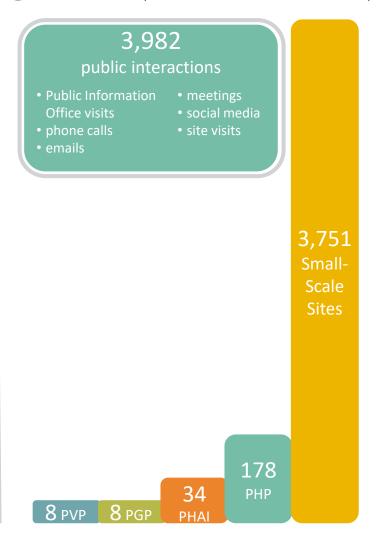

te



**Pine Street Consolidated Site** 



Canadian Nuclear | Laboratoires Nucléaires Laboratories | Canadiens **Highland Drive Landfill** 

#### Port Hope Long-Term Waste Management Facility





#### Port Hope Legacy Waste Management Facility

Cell 2B Clay Placement



## Small-Scale Sites: Radiological Survey





#### Small-Scale Sites - Remediation & Restoration









#### Small-Scale Sites - Remediation & Restoration





## Port Hope Project (to date)





Long-Term Waste Management Facility

~ **851,000 tonnes** on-site waste transferred

~ 202,000 tonnes off-site waste safely received

## Waste Water Treatment Plant

~ 592,000 m<sup>3</sup> clean water released to Lake Ontario

~ 1,370 tonnes solids sent to safe long-term storage



## Public Information Program (2020 YTD)







#### Port Granby Legacy Waste Management Site

Pre-Excavation - 2012





### Port Granby Excavation Complete

Remediation of ~1.3M tonnes of Low-Level Radioactive Waste





# Port Granby Legacy Site

**Restoration Underway** 



# Long-Term Waste Management Facility



# Port Granby Mound - Capping & Closing











## Port Granby Project (to date)





Long-Term Waste Management Facility

~ 1.3M tonnes waste safely transferred

Waste Water Treatment Plant

~ 726,000\* m³ clean water released to Lake Ontario

~ **2,687 tonnes** solids sent to safe long-term storage





# **Questions?**