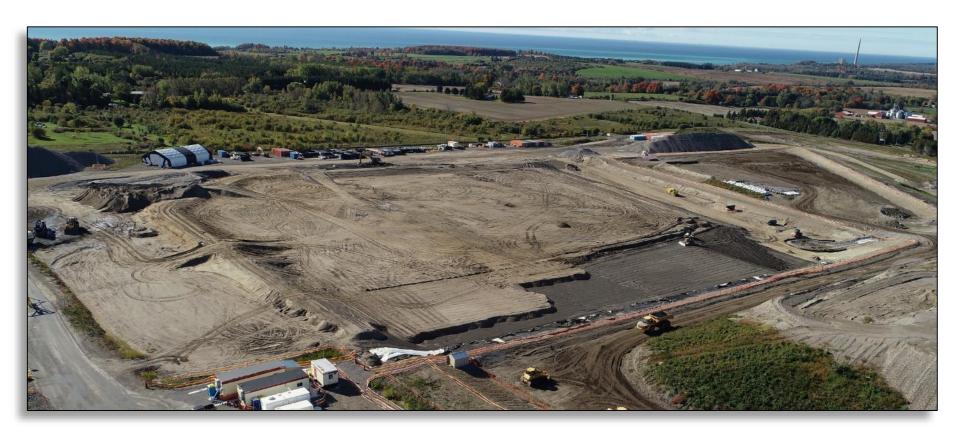

Street Ravine
   Design package underway
- Waterworks West
   Design package underway









## Industrial Sites & Sculthorpe Marsh

- Centre Pier
- Lions Park
- Former Coal Gasification Plant
- Chemetron Lagoon
- Sculthorpe Marsh







#### Highland Drive Landfill & Area

#### **Pine Street North Consolidated Site**

- Separate work package
- Remediation begins spring 2021

#### **Highland Drive Landfill/South Ravine**

Third-party review of options

#### **Highland Drive Roadbed**

After Pine Street N. Consolidated Site



**Pine Street Consolidated Site** 



Canadian Nuclear | Laboratoires Nucléaires Laboratories | Canadiens **Highland Drive Landfill** 

#### Port Hope Long-Term Waste Management Facility





#### Port Hope Legacy Waste Management Facility

Cell 2B Clay Placement



## Small-Scale Sites: Radiological Survey





#### Small-Scale Sites - Remediation & Restoration









#### Small-Scale Sites - Remediation & Restoration





## Port Hope Project (to date)





Long-Term Waste Management Facility

~ **851,000 tonnes** on-site waste transferred

~ 202,000 tonnes off-site waste safely received

## Waste Water Treatment Plant

~ 592,000 m<sup>3</sup> clean water released to Lake Ontario

~ 1,370 tonnes solids sent to safe long-term storage



## Public Information Program (2020 YTD)







#### Port Granby Legacy Waste Management Site

Pre-Excavation - 2012





### Port Granby Excavation Complete

Remediation of ~1.3M tonnes of Low-Level Radioactive Waste





# Port Granby Legacy Site

**Restoration Underway** 



# Long-Term Waste Management Facilit