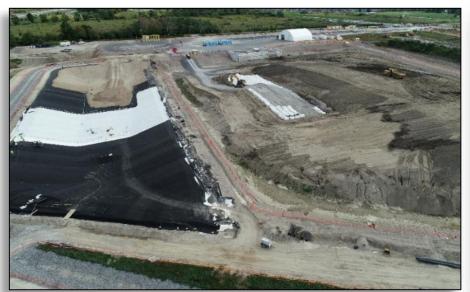

Chemetron Lagoon
- Sculthorpe Marsh







#### Highland Drive Landfill & Area

#### **Pine Street North Consolidated Site**

- Separate work package
- Remediation begins spring 2021

#### **Highland Drive Landfill/South Ravine**

Third-party review of options

#### **Highland Drive Roadbed**

After Pine Street N. Consolidated Site



**Pine Street Consolidated Site** 



Canadian Nuclear | Laboratoires Nucléaires Laboratories | Canadiens **Highland Drive Landfill** 

#### Port Hope Long-Term Waste Management Facility





#### Port Hope Legacy Waste Management Facility

Cell 2B Clay Placement



## Small-Scale Sites: Radiological Survey





#### Small-Scale Sites - Remediation & Restoration









#### Small-Scale Sites - Remediation & Restoration





## Port Hope Project (to date)





Long-Term Waste Management Facility

~ **851,000 tonnes** on-site waste transferred

~ 202,000 tonnes off-site waste safely received

## Waste Water Treatment Plant

~ 592,000 m<sup>3</sup> clean water released to Lake Ontario

~ 1,370 tonnes solids sent to safe long-term storage



## Public Information Program (2020 YTD)







#### Port Granby Legacy Waste Management Site

Pre-Excavation - 2012





### Port Granby Excavation Complete

Remediation of ~1.3M tonnes of Low-Level Radioactive Waste





# Port Granby Legacy Site

**Restoration Underway** 



# Long-Term Waste Management Facility



# Port Granby Mound - Capping & Closing











## Port Granby Project (to date)





Long-Term Waste Management Facility

~ 1.3M tonnes waste safely transferred

Waste Water Treatment Plan