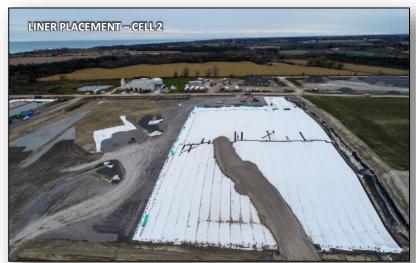

#### Small-Scale Sites - Remediation & Restoration









#### Small-Scale Sites - Remediation & Restoration





## Port Hope Project (to date)





Long-Term Waste Management Facility

~ **851,000 tonnes** on-site waste transferred

~ 202,000 tonnes off-site waste safely received

## Waste Water Treatment Plant

~ 592,000 m<sup>3</sup> clean water released to Lake Ontario

~ 1,370 tonnes solids sent to safe long-term storage



## Public Information Program (2020 YTD)







#### Port Granby Legacy Waste Management Site

Pre-Excavation - 2012





### Port Granby Excavation Complete

Remediation of ~1.3M tonnes of Low-Level Radioactive Waste





# Port Granby Legacy Site

**Restoration Underway** 



# Long-Term Waste Management Facility



# Port Granby Mound - Capping & Closing











## Port Granby Project (to date)





Long-Term Waste Management Facility

~ 1.3M tonnes waste safely transferred

Waste Water Treatment Plant

~ 726,000\* m³ clean water released to Lake Ontario

~ **2,687 tonnes** solids sent to safe long-term storage





# **Questions?**