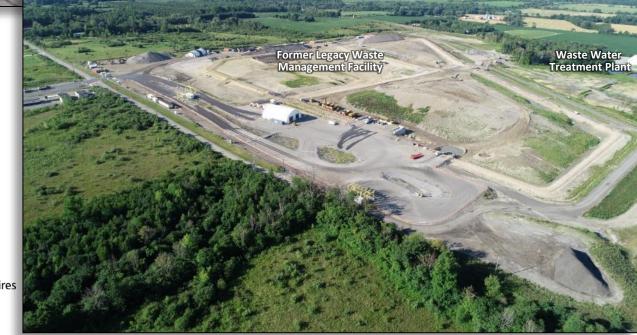

#### Port Hope Long-Term Waste Management Facility

#### Port Hope Legacy Waste Management Facility

Cell 2B Clay Placement

## Waste Water Treatment Plant

~ 592,000 m<sup>3</sup> clean water released to Lake Ontario

~ 1,370 tonnes solids sent to safe long-term storage