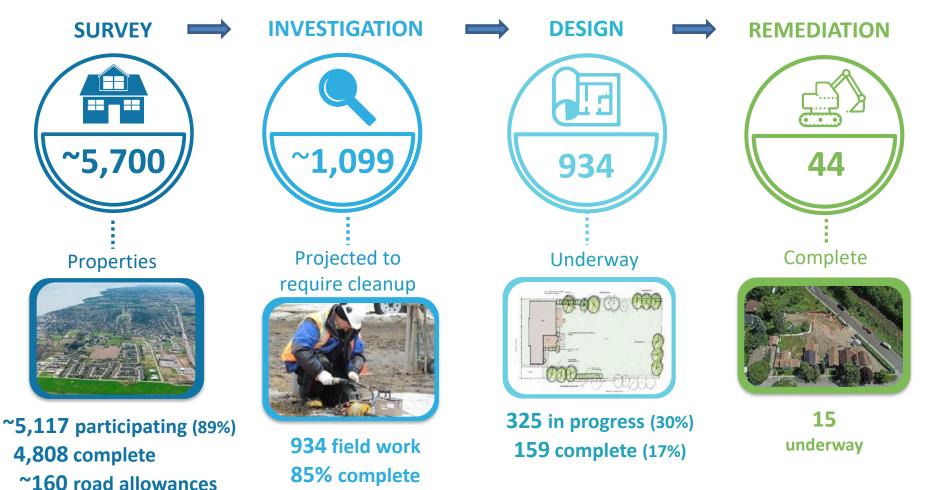

## Small-Scale Sites: Radiological Survey

#### Small-Scale Sites - Remediation & Restoration