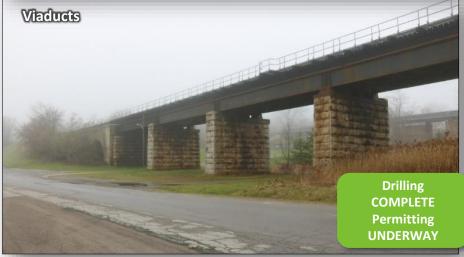

## Industrial Sites & Sculthorpe Marsh

- Centre Pier
- Lions Park
- Former Coal Gasification Plant
- Chemetron Lagoon
- Sculthorpe Marsh