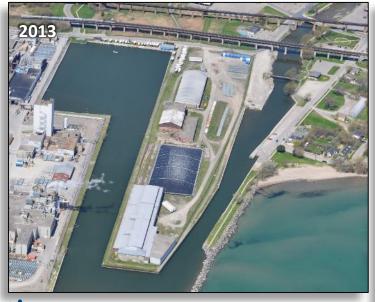

### Port Hope Harbour - Centre Pier

- Maintenance of Port Hope Harbour
- Next steps:
  - Rehabilitate aging harbour walls
  - Dredge harbour to remove low-level radioactive waste-contaminated sediment
  - Continue to collect/treat contaminated water on site
  - Clean up/restoring Centre Pier

## Industrial Sites & Sculthorpe Marsh

- Centre Pier
- Lions Park
- Former Coal Gasification Plant
- Chemetron Lagoon
- Sculthorpe Marsh