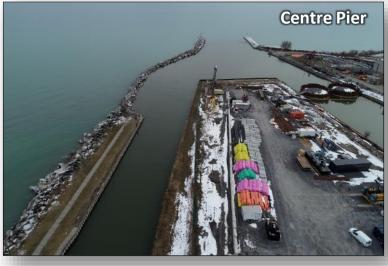

### Port Hope Harbour - Centre Pier

- Maintenance of Port Hope Harbour
- Next steps:
  - Rehabilitate aging harbour walls
  - Dredge harbour to remove low-level radioactive waste-contaminated sediment
  - Continue to collect/treat contaminated water on site
  - Clean up/restoring Centre Pier