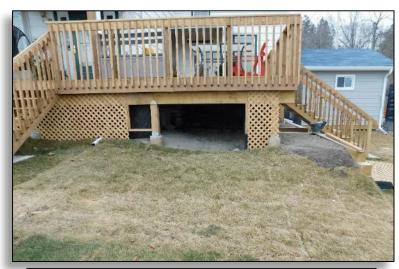

#### **Remediation Complete**

• Site restoration complete

Demobilization underway

#### **Additional Major Sites**

- Strachan Street Ravine Begins winter 2021
- Alexander Street Ravine
   Design package underway
- Waterworks West
   Design package underway