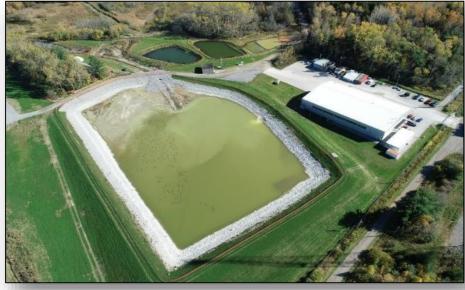

hemetron Lagoon
- Sculthorpe Marsh







#### Highland Drive Landfill & Area

#### **Pine Street North Consolidated Site**

- Separate work package
- Remediation begins spring 2021

#### **Highland Drive Landfill/South Ravine**

Third-party review of options

#### **Highland Drive Roadbed**

After Pine Street N. Consolidated Site



**Pine Street Consolidated Site** 



Canadian Nuclear | Laboratoires Nucléaires Laboratories | Canadiens **Highland Drive Landfill** 

#### Port Hope Long-Term Waste Management Facility





#### Port Hope Legacy Waste Management Facility

Cell 2B Clay Placement



## Small-Scale Sites: Radiological Survey





#### Small-Scale Sites - Remediation & Restoration









#### Small-Scale Sites - Remediation & Restoration





## Port Hope Project (to date)





Long-Term Waste Management Facility

~ **851,000 tonnes** on-site waste transferred

~ 202,000 tonnes off-site waste safely received

## Waste Water Treatment Plant

~ 592,000 m<sup>3</sup> clean water released to Lake Ontario

~ 1,370 tonnes solids sent to safe long-term storage



## Public Information Program (2020 YTD)







#### Port Granby Legacy Waste Management Site

Pre-Excavation - 2012





### Port Granby Excavation Complete

Remediation of ~1.3M tonnes of Low-Level Radioactive Waste





# Port Granby Legacy Site

**Restoration Underway** 



# Long-Term Waste Management Facility



# Port Granby Mound - Capping & Closing











## Port Granby Project (to date)





Long-Term Waste Management Facility

~ 1.3M tonnes waste safely transferred

Waste Water Treatment Plant