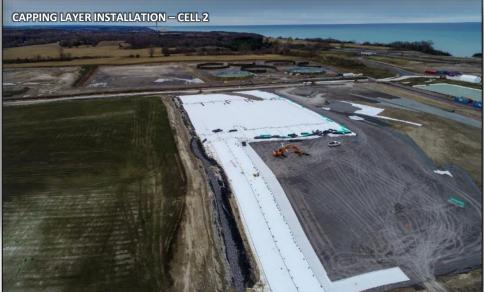

# Small-Scale Sites - Remediation & Restoration









#### Small-Scale Sites - Remediation & Restoration





## Port Hope Project (to date)





Long-Term Waste Management Facility

~ **851,000 tonnes** on-site waste transferred

~ 202,000 tonnes off-site waste safely received

## Waste Water Treatment Plant

~ 592,000 m<sup>3</sup> clean water released to Lake Ontario

~ 1,370 tonnes solids sent to safe long-term storage



## Public Information Program (2020 YTD)







#### Port Granby Legacy Waste Management Site

Pre-Excavation - 2012





### Port Granby Excavation Complete

Remediation of ~1.3M tonnes of Low-Level Radioactive Waste





# Port Granby Legacy Site

**Restoration Underway** 



# Long-Term Waste Management Facility



# Port Granby Mound - Capping & Closing











## Port Granby Project (to date)





Long-Term Waste Management Facility

~ 1.3M tonnes waste safely transferred

Waste Water Treatment Plant

~ 726,000\* m³ clean water released to Lake Ontario

~ **2,687 tonnes** solids sent to safe long-term storage





# **Questions?**