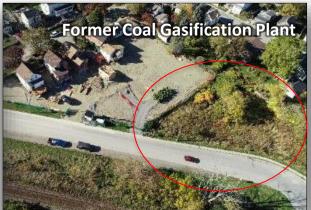

## Industrial Sites & Sculthorpe Marsh

- Centre Pier
- Lions Park
- Former Coal Gasification Plant
- Chemetron Lagoon
- Sculthorpe Marsh