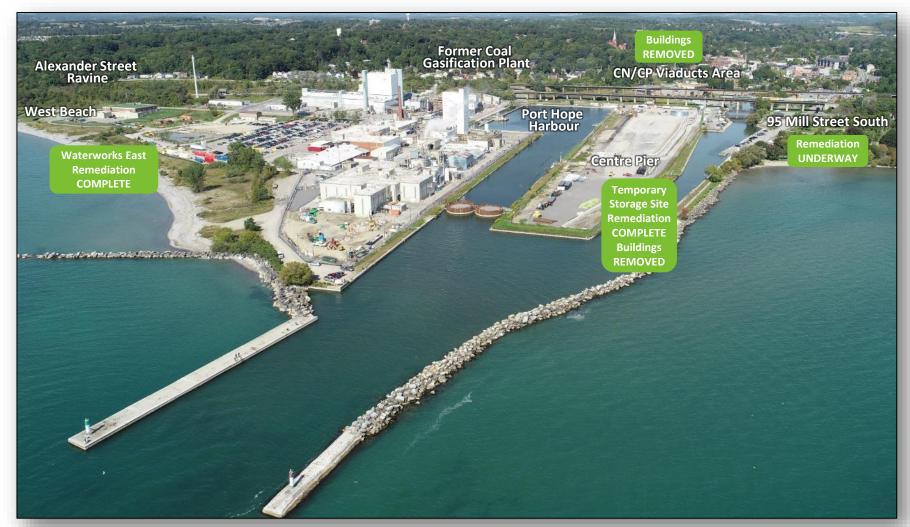

### Port Hope Harbour - Centre Pier

- Maintenance of Port Hope Harbour
- Next steps:
  - Rehabilitate aging harbour walls
  - Dredge harbour to remove low-level radioactive waste-contaminated sediment
  - Continue to collect/treat contaminated water on site
  - Clean up/restoring Centre Pier

#### **Waterfront Sites**

#### West Beach - Waterworks East

2020

#### **Remediation Complete**

• Site restoration complete

Demobilization underway

## Industrial Sites & Sculthorpe Marsh

- Centre Pier
- Lions Park
- Former Coal Gasification Plant
- Chemetron Lagoon
- Sculthorpe Marsh