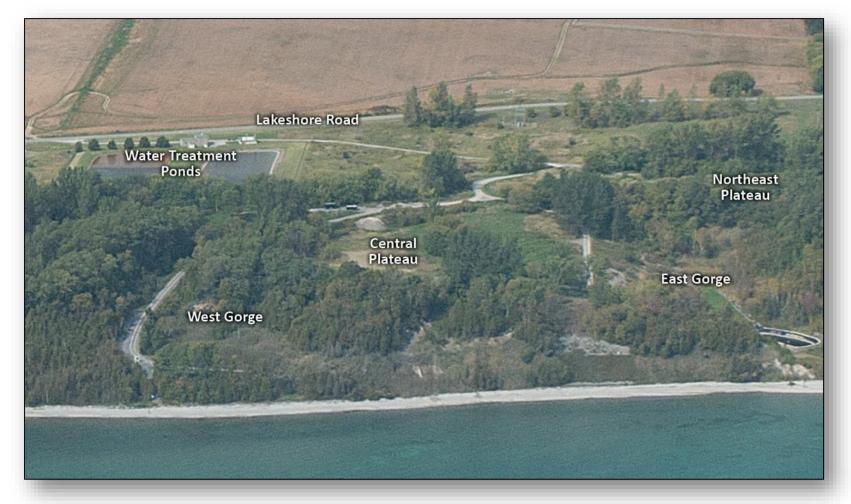

s Nucléaires Laboratories | Canadiens **Highland Drive Landfill** 

#### Port Hope Long-Term Waste Management Facility





#### Port Hope Legacy Waste Management Facility

Cell 2B Clay Placement



## Small-Scale Sites: Radiological Survey





#### Small-Scale Sites - Remediation & Restoration









#### Small-Scale Sites - Remediation & Restoration





## Port Hope Project (to date)





Long-Term Waste Management Facility

~ **851,000 tonnes** on-site waste transferred

~ 202,000 tonnes off-site waste safely received

## Waste Water Treatment Plant

~ 592,000 m<sup>3</sup> clean water released to Lake Ontario

~ 1,370 tonnes solids sent to safe long-term storage



## Public Information Program (2020 YTD)







#### Port Granby Legacy Waste Management Site

Pre-Excavation - 2012





### Port Granby Excavation Complete

Remediation of ~1.3M tonnes of Low-Level Radioactive Waste





# Port Granby Legacy Site

**Restoration Underway** 



# Long-Term Waste Management Facility



# Port Granby Mound - Capping & Closing











## Port Granby Project (to date)





Long-Term Waste Management Facility

~ 1.3M tonnes waste safely transferred

Waste Water Treatment Plant

~ 726,000\* m³ clean water released to Lake Ontario

~ **2,687 tonnes** solids sent to safe long-term storage





# **Questions?**