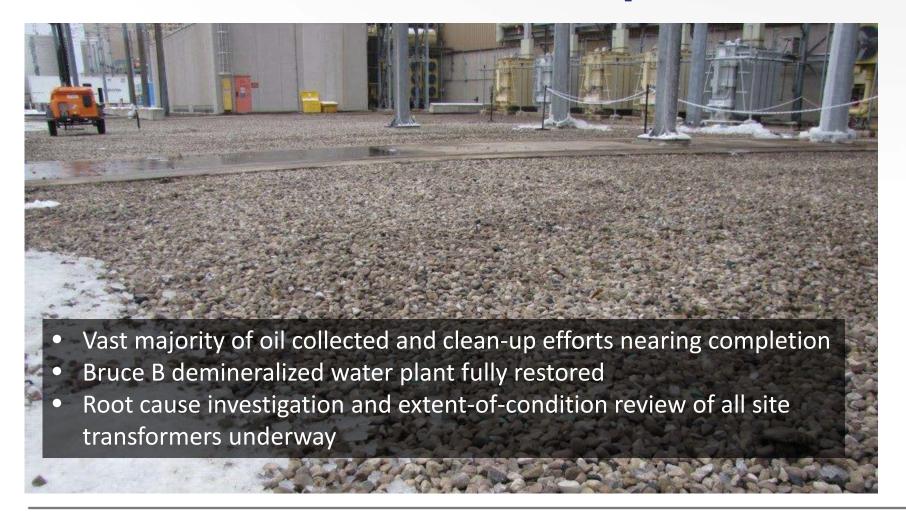

t transformer with 3 others that can also supply the station



### **Initial response**





Emergency Response Team brought fire under control (left) and kept transformer housing cooled (below). One responder treated for heat exhaustion. Emergency Management Centre activated to support response.





#### Oil containment system

SorbWeb™ Plus System: multiple layers of defence

- Stone: fire quenching
- Mirafi 600X: porous plastic that creates horizontal spread of oil
- Sand: resists compaction & separates
   Mirafi layers
- Mirafi 600X: second layer
- Roxal: Slows initial oil flow to the oil mat, allowing mat to solidify
- Oil Mat: Co-polymer allows water flow, but seals in contact with oil
- Sand: second layer



## **Ongoing actions**











#### **Current state and next steps**