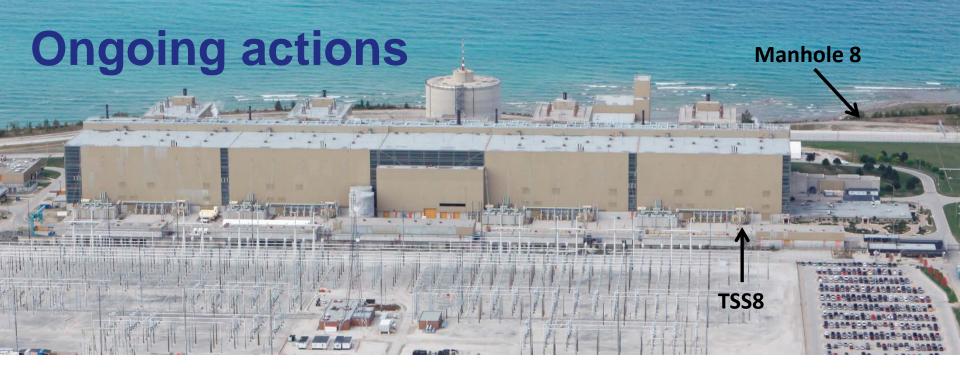

to a lower voltage for station use
  - Redundant transformer with 3 others that can also supply the station



### **Initial response**





Emergency Response Team brought fire under control (left) and kept transformer housing cooled (below). One responder treated for heat exhaustion. Emergency Management Centre activated to support response.





#### Oil containment system

SorbWeb™ Plus System: multiple layers of defence

- Stone: fire quenching
- Mirafi 600X: porous plastic that creates horizontal spread of oil
- Sand: resists compaction & separates
   Mirafi layers
- Mirafi 600X: second layer
- Roxal: Slows initial oil flow to the oil mat, allowing mat to solidify
- Oil Mat: Co-polymer allows water flow, but seals in contact with oil
- Sand: second layer



## **Ongoing actions**











#### **Current state and next steps**