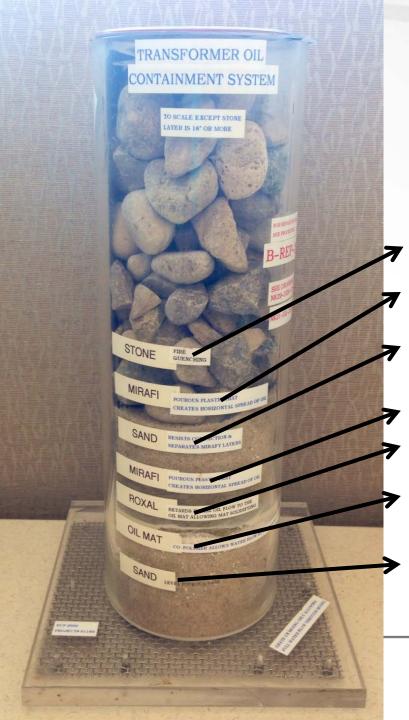

#### Oil containment system

SorbWeb™ Plus System: multiple layers of defence

- Stone: fire quenching
- Mirafi 600X: porous plastic that creates horizontal spread of oil
- Sand: resists compaction & separates
   Mirafi layers
- Mirafi 600X: second layer
- Roxal: Slows initial oil flow to the oil mat, allowing mat to solidify
- Oil Mat: Co-polymer allows water flow, but seals in contact with oil
- Sand: second layer