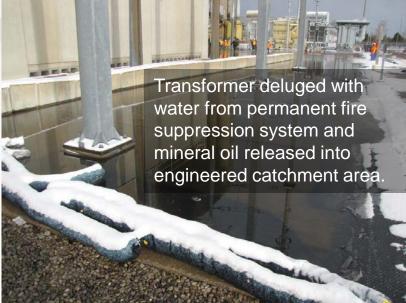

### **Initial response**

Emergency Response Team brought fire under control (left) and kept transformer housing cooled (below). One responder treated for heat exhaustion. Emergency Management Centre activated to support response.