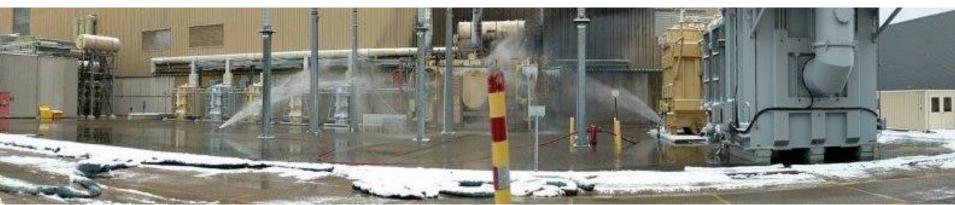

### **Initial response**

Emergency Response Team brought fire under control (left) and kept transformer housing cooled (below). One responder treated for heat exhaustion. Emergency Management Centre activated to support response.