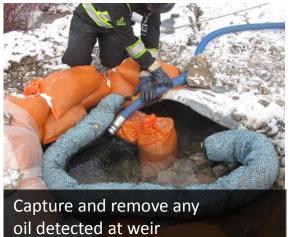

#### Oil containment system

SorbWeb™ Plus System: multiple layers of defence

- Stone: fire quenching
- Mirafi 600X: porous plastic that creates horizontal spread of oil
- Sand: resists compaction & separates
   Mirafi layers
- Mirafi 600X: second layer
- Roxal: Slows initial oil flow to the oil mat, allowing mat to solidify
- Oil Mat: Co-polymer allows water flow, but seals in contact with oil
- Sand: second layer