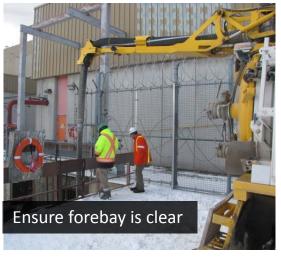

### **Initial response**

Emergency Response Team brought fire under control (left) and kept transformer housing cooled (below). One responder treated for heat exhaustion. Emergency Management Centre activated to support response.