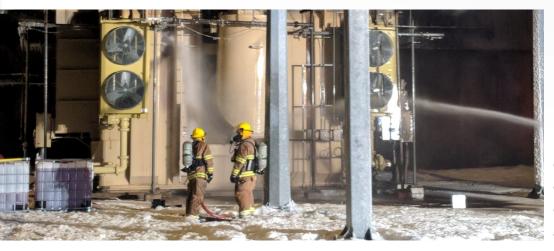

### **Initial response**

Emergency Response Team brought fire under control (left) and kept transformer housing cooled (below). One responder treated for heat exhaustion. Emergency Management Centre activated to support response.