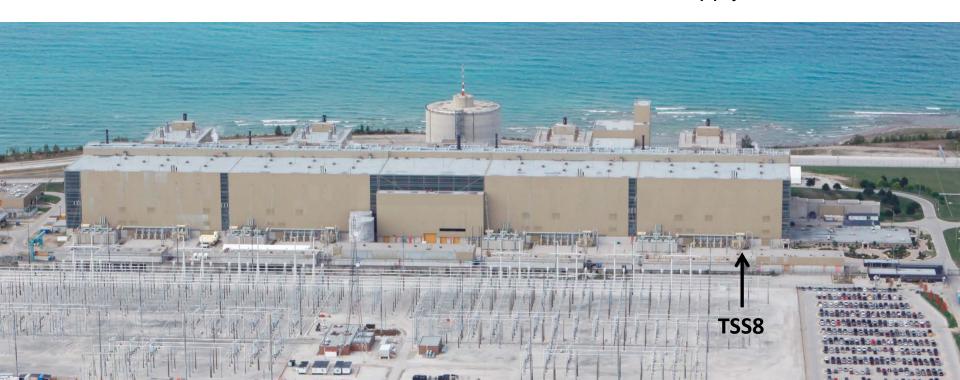

## **Background**

- On Dec. 6, 2018, Bruce B Unit 8 was offline for planned maintenance;
   Units 5, 6, 7 at full power
- At approximately 6 p.m., system service transformer (TSS8) outside the plant failed and ignited
  - TSS8 transforms electricity from the grid to a lower voltage for station use
  - Redundant transformer with 3 others that can also supply the station