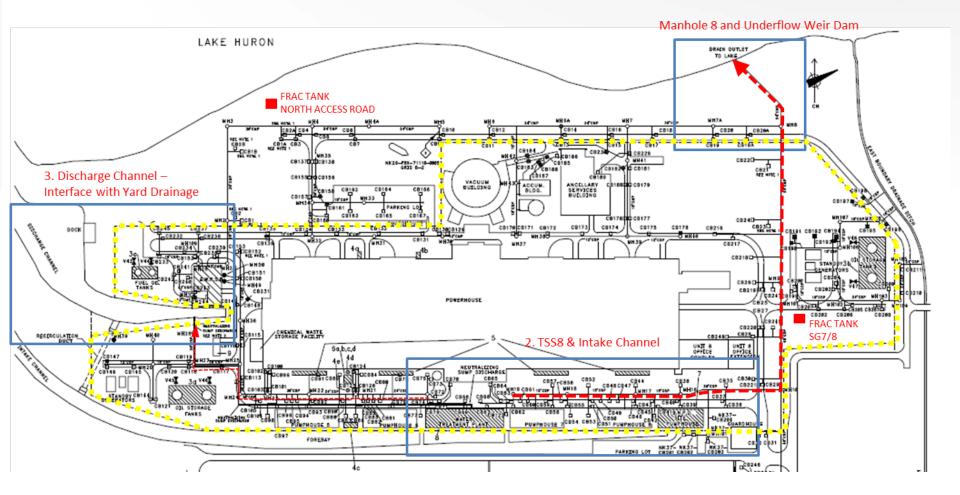

## **Background**

- On Dec. 6, 2018, Bruce B Unit 8 was offline for planned maintenance;
   Units 5, 6, 7 at full power
- At approximately 6 p.m., system service transformer (TSS8) outside the plant failed and ignited
  - TSS8 transforms electricity from the grid to a lower voltage for station use
  - Redundant transformer with 3 others that can also supply the station