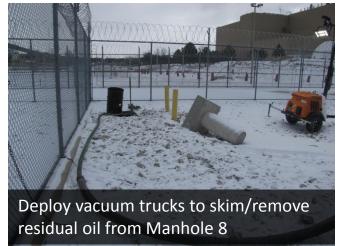

ower voltage for station use
  - Redundant transformer with 3 others that can also supply the station



### **Initial response**





Emergency Response Team brought fire under control (left) and kept transformer housing cooled (below). One responder treated for heat exhaustion. Emergency Management Centre activated to support response.





#### Oil containment system

SorbWeb™ Plus System: multiple layers of defence

- Stone: fire quenching
- Mirafi 600X: porous plastic that creates horizontal spread of oil
- Sand: resists compaction & separates
   Mirafi layers
- Mirafi 600X: second layer
- Roxal: Slows initial oil flow to the oil mat, allowing mat to solidify
- Oil Mat: Co-polymer allows water flow, but seals in contact with oil
- Sand: second layer



## **Ongoing actions**











#### **Current state and next steps**