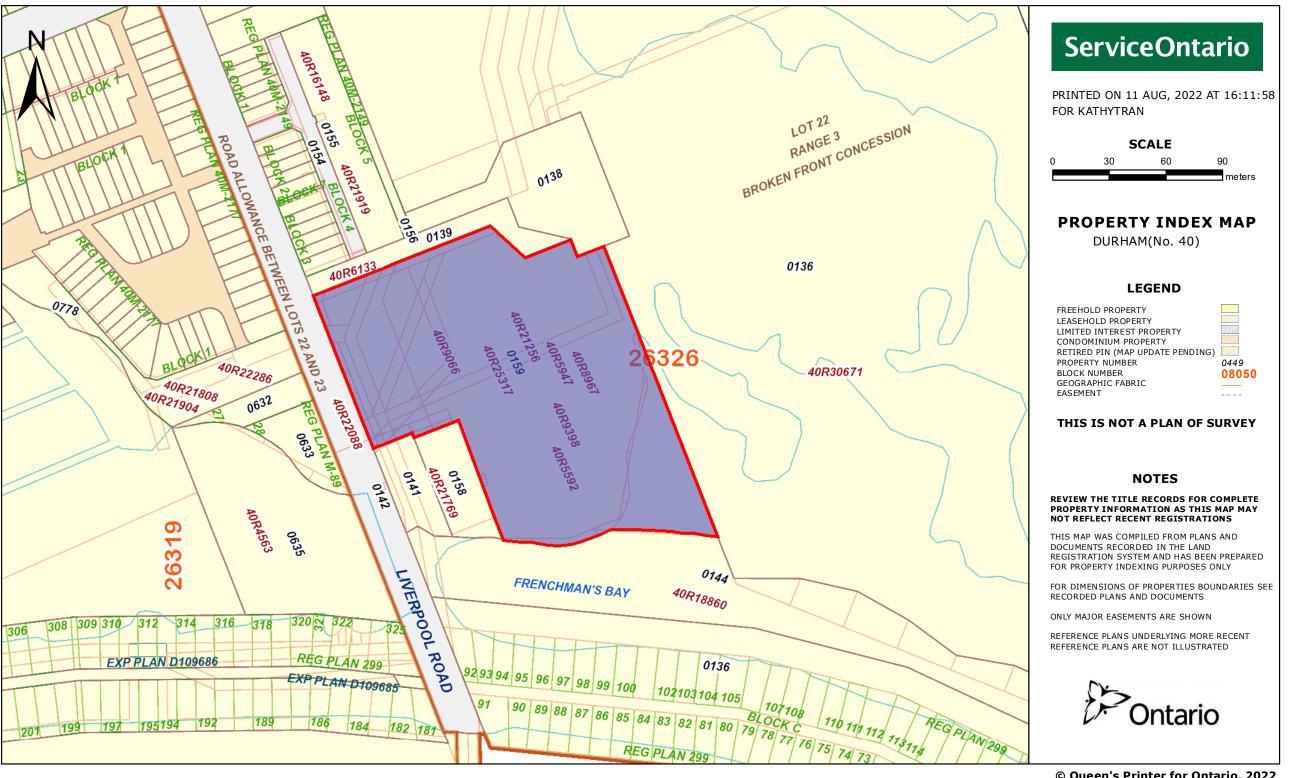

PROPERTY DESCRIPTION:

PT LT 22, RANGE 3, CON BROKEN FRONT, PICKERING PT 1, 40R9398; PTS 1-5,40R9066; PTS 6-38, 40R5947 EXCEPT PTS 3, 4, 7, 8, 11 & 14, 40R8967 ANDPT 6 PL 40R9066 SAVE AND EXCEPT PTS 1 & 2 PL 40R21769; S/T D210221, D210222; T/W EASE OVER PT BED OF LAKE ONTARIO LYING IN FRONT OF LT 23, RANGE 3, BF CON, PTS 1 & 2, 40R18120 AS IN LT937238; S/T EASE PT 1, PL40R21256 IN FAVOUR OF THE REGIONAL MUNICIPALITY OF DURHAM AS IN DR172497; PICKERING, REGIONAL MUNICIPALITY OF DURHAM

PROPERTY REMARKS:

ESTATE/QUALIFIER:

FEE SIMPLE

RECENTLY:

BENO

DIVISION FROM 26326-0140

PIN CREATION DATE: 2003/07/16

LT CONVERSION QUALIFIED