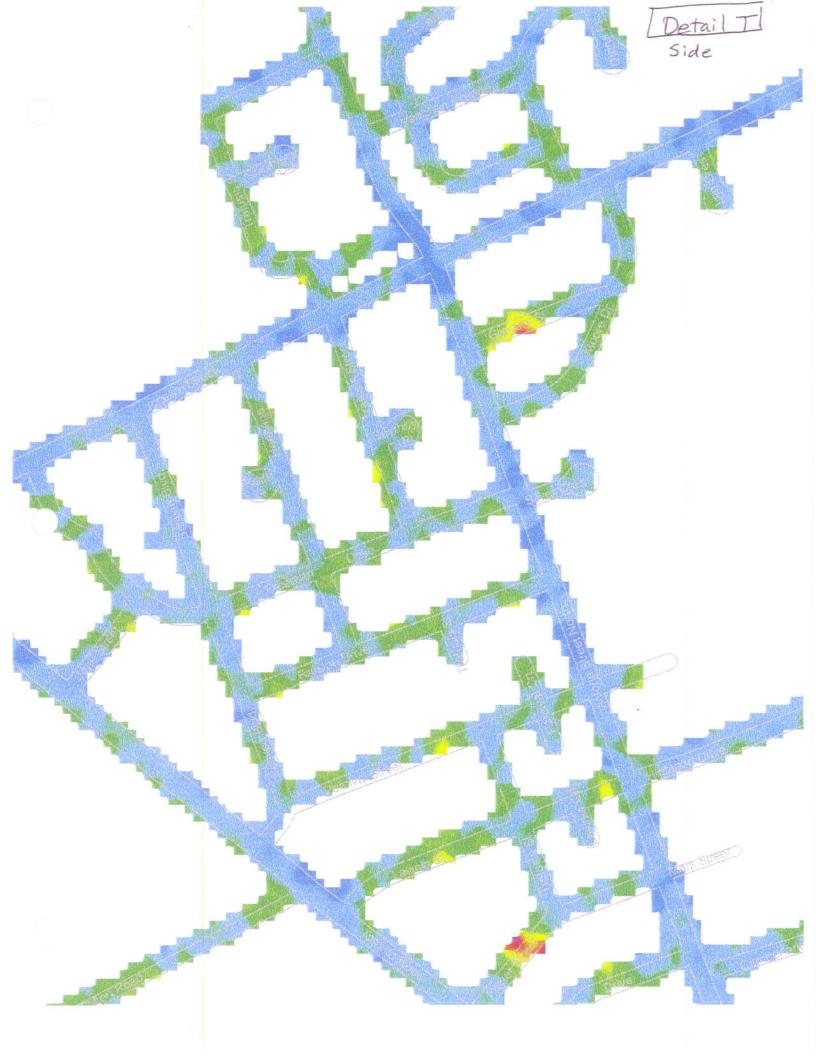

It was shocking for us to see areas of our property were specifically identified by photograph and address in the 2001 document prepared by the Port Hope Area Initiative (attached) titled "Gamma Ray Spectrometer Survey, Port Hope – 2001.

The frontage of our property is photographed and it goes about one third of the way up our front lawn. (attached photo). The address is listed in the accompanying list of addresses (attached) as having gamma radiation readings more than 25 times background at ground level. There is a question noted as to possible reason – thorium high?? There is a volume estimate given for potential remediation of 45 cubic metres of soil from the frontage and 2000 square metres of roadway. However, these are only estimates pertaining to the municipal portion and do not include the rest of our lawn which clearly was impacted as well. The mystery of the elevated readings in 1994 solved. Not the fireplace.

Ms. More obtained (through Access to Information) her AECL/PHAI property file as well as a 2001 AECL Municipal Gamma Radiation Survey for the road allowances and streets in Ward 1 (part copy enclosed). Although on the street survey a high level of gamma radiation is shown on the frontage of her property, this information was not included in her AECL/PHAI property file or otherwise communicated to her family. (It should be noted that the legal frontage of this and neighbouring properties is several feet inside the front lawn.)