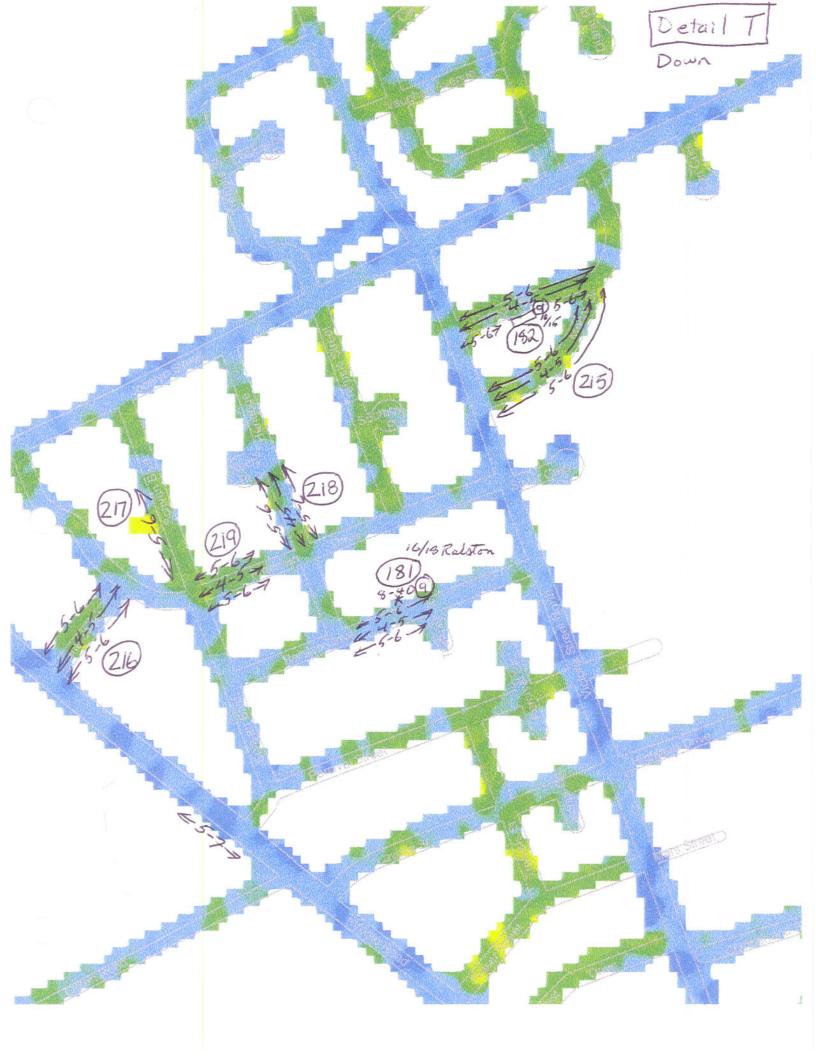

As we recently discovered with a 2001 Gamma Survey of Municipal Roads and Frontages, obtained by me under FOI, we had raised three children in this home from 1991 and obviously travelling over, playing and maintaining the lawns and frontage for more than 25 years we were all exposed daily to elevated levels of gamma radiation and possibly other types of radiation from the soil beneath the lawn frontage, driveway and Ralston Drive roadway. Our youngest children, twins born in 1994, lost their fingernails and toenails within a week of each other. They had played in soil beside the driveway in

It was shocking for us to see areas of our property were specifically identified by photograph and address in the 2001 document prepared by the Port Hope Area Initiative (attached) titled "Gamma Ray Spectrometer Survey, Port Hope – 2001.

The frontage of our property is photographed and it goes about one third of the way up our front lawn. (attached photo). The address is listed in the accompanying list of addresses (attached) as having gamma radiation readings more than 25 times background at ground level. There is a question noted as to possible reason – thorium high?? There is a volume estimate given for potential remediation of 45 cubic metres of soil from the frontage and 2000 square metres of roadway. However, these are only estimates pertaining to the municipal portion and do not include the rest of our lawn which clearly was impacted as well. The mystery of the elevated readings in 1994 solved. Not the fireplace.

Ms. More obtained (through Access to Information) her AECL/PHAI property file as well as a 2001 AECL Municipal Gamma Radiation Survey for the road allowances and streets in Ward 1 (part copy enclosed). Although on the street survey a high level of gamma radiation is shown on the frontage of her property, this information was not included in her AECL/PHAI property file or otherwise communicated to her family. (It should be noted that the legal frontage of this and neighbouring properties is several feet inside the front lawn.)