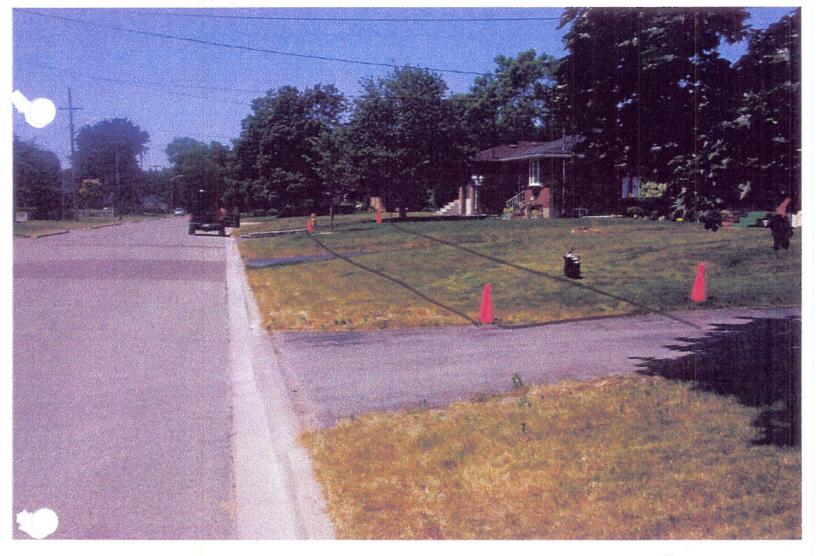

It was shocking for us to see areas of our property were specifically identified by photograph and address in the 2001 document prepared by the Port Hope Area Initiative (attached) titled "Gamma Ray Spectrometer Survey, Port Hope – 2001.

The frontage of our property is photographed and it goes about one third of the way up our front lawn. (attached photo). The address is listed in the accompanying list of addresses (attached) as having gamma radiation readings more than 25 times background at ground level. There is a question noted as to possible reason – thorium high?? There is a volume estimate given for potential remediation of 45 cubic metres of soil from the frontage and 2000 square metres of roadway. However, these are only estimates pertaining to the municipal portion and do not include the rest of our lawn which clearly was impacted as well. The mystery of the elevated readings in 1994 solved. Not the fireplace.