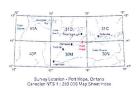

It was shocking for us to see areas of our property were specifically identified by photograph and address in the 2001 document prepared by the Port Hope Area Initiative (attached) titled "Gamma Ray Spectrometer Survey, Port Hope – 2001.

The frontage of our property is photographed and it goes about one third of the way up our front lawn. (attached photo). The address is listed in the accompanying list of addresses (attached) as having gamma radiation readings more than 25 times background at ground level. There is a question noted as to possible reason – thorium high?? There is a volume estimate given for potential remediation of 45 cubic metres of soil from the frontage and 2000 square metres of roadway. However, these are only estimates pertaining to the municipal portion and do not include the rest of our lawn which clearly was impacted as well. The mystery of the elevated readings in 1994 solved. Not the fireplace.

Ms. More obtained (through Access to Information) her AECL/PHAI property file as well as a 2001 AECL Municipal Gamma Radiation Survey for the road allowances and streets in Ward 1 (part copy enclosed). Although on the street survey a high level of gamma radiation is shown on the frontage of her property, this information was not included in her AECL/PHAI property file or otherwise communicated to her family. (It should be noted that the legal frontage of this and neighbouring properties is several feet inside the front lawn.)