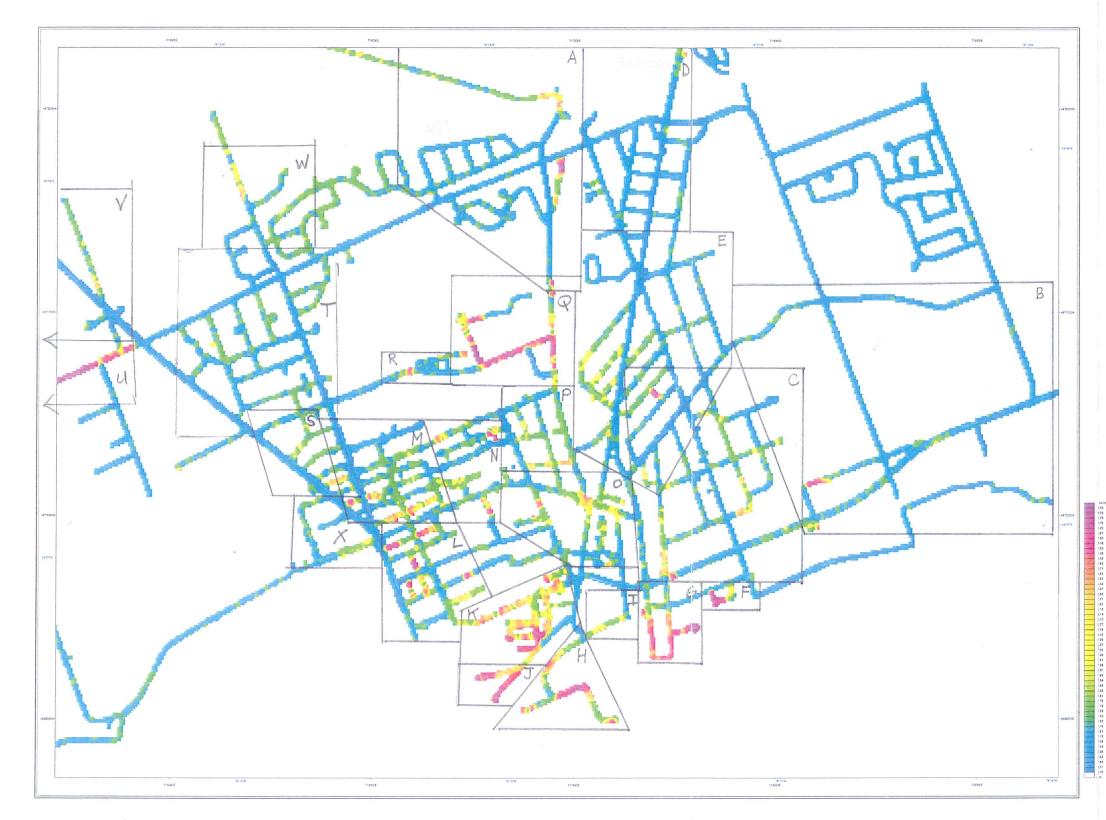

- 3. Test results of the past should not be dismissed as ours were in discussions prior to the sale. These operations have cost taxpayers millions of dollars over many years only to be ignored because they aren't current? Test results must be acted upon and disclosed.
- 4. Home owners should be eligible for compensation programs more easily and not discouraged or results re-framed, re-packaged as uncertain when technical results are right in front of us. Why have to wait for new testing to be done for the appropriate labels? If anything, new testing will be worse due to the time passage and leaching etc. It looks a lot like cost savings on the backs of the residents while the CNL expands and expands with billions of dollars for some. Do you know how many people work for CNL Port Hope now?
- 5. The public health issues of all of these exposures are totally ignored or discounted based apparently on some strange non-medical assumptions. Only in Port Hope is elevated radiation exposure year after year explained away as acceptable in unbelievable, unscientific, glib assumptions. Not based on actual medical outcomes for people. Those we must have.
- 6. At no time, in all of these years, has there ever been any inquiry as to the health of our family. No health monitoring is taking place throughout this entire project let alone house by house therefore you have no idea of harm done. You cannot say there is none based on evidence. Health studies of the past indicate elevated rates of diseases know to be associated with radiation in our community. Continual human health monitoring must be done.
- 7. The information the Municipality received from CNL prior to the Ralston Drive watermain project did not indicate any concern from CNL with contamination they knew to be there or should have known. Perhaps there are too many staff now to keep it all straight?? There is clearly a lack of necessary disclosure to the municipality. It should not be left up to the town employees to stumble into problems and call in CNL when there is already knowledge of problems at CNL.
- 8. I asked for an organization chart for CNL at the Por Hope location to try to understand who is in charge of what and who I should speak with they did not have one to give me, said they don't give those out. I looked on line for the PH office as well as the national CNL and could find none. All of this should be available to the public upon request.
- 9. Please look at the municipal gamma survey (attached) on line and zoom in on all of the streets. Bear in mind this just shows Ward 1 issues and they are severe. Ward 2 also needs to be completely surveyed – look at the roads leading out of town to the north and west into Ward 2.
- 10. We have had to wait as a family since 1994 for a cleanup as it turns out, the town since 1975, 43 years since the news became public. The federal government knew about 10 years before that from Dr. Douglas Andrews who said to the government come and deal with this before it gets worse and people are sick. It got worse. So, in 53 years there has been leaching, spreading and the volume has increased many-fold to cleanup if done properly. The storage site is not big enough nor is the budget. But you must not sacrifice the town with a cleanup that leaves us with un-discovered, un-remediated locations, long-term health effects, too high criteria that leaves us above background or needing a license as a community! A full re-examination of how this project is being managed need to happen as soon as possible.

Ms. More obtained (through Access to Information) her AECL/PHAI property file as well as a 2001 AECL Municipal Gamma Radiation Survey for the road allowances and streets in Ward 1 (part copy enclosed). Although on the street survey a high level of gamma radiation is shown on the frontage of her property, this information was not included in her AECL/PHAI property file or otherwise communicated to her family. (It should be noted that the legal frontage of this and neighbouring properties is several feet inside the front lawn.)