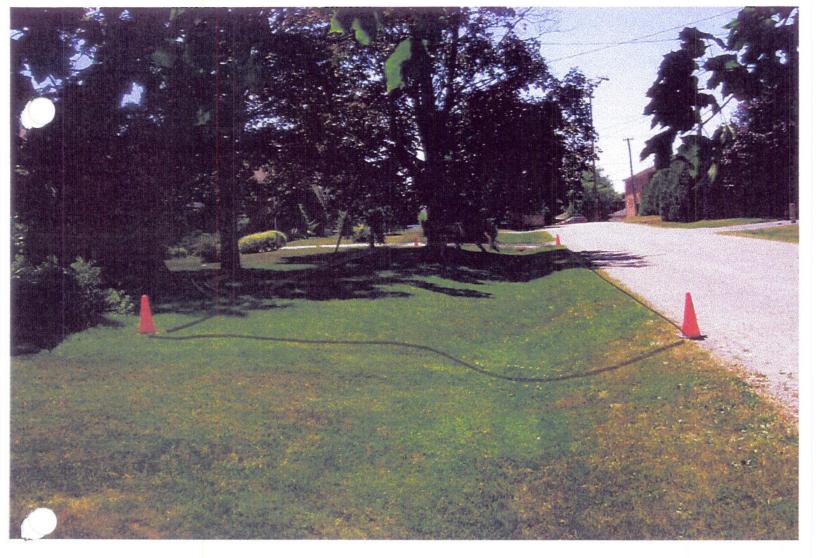

It was shocking for us to see areas of our property were specifically identified by photograph and address in the 2001 document prepared by the Port Hope Area Initiative (attached) titled "Gamma Ray Spectrometer Survey, Port Hope – 2001.

The frontage of our property is photographed and it goes about one third of the way up our front lawn. (attached photo). The address is listed in the accompanying list of addresses (attached) as having gamma radiation readings more than 25 times background at ground level. There is a question noted as to possible reason – thorium high?? There is a volume estimate given for potential remediation of 45 cubic metres of soil from the frontage and 2000 square metres of roadway. However, these are only estimates pertaining to the municipal portion and do not include the rest of our lawn which clearly was impacted as well. The mystery of the elevated readings in 1994 solved. Not the fireplace.