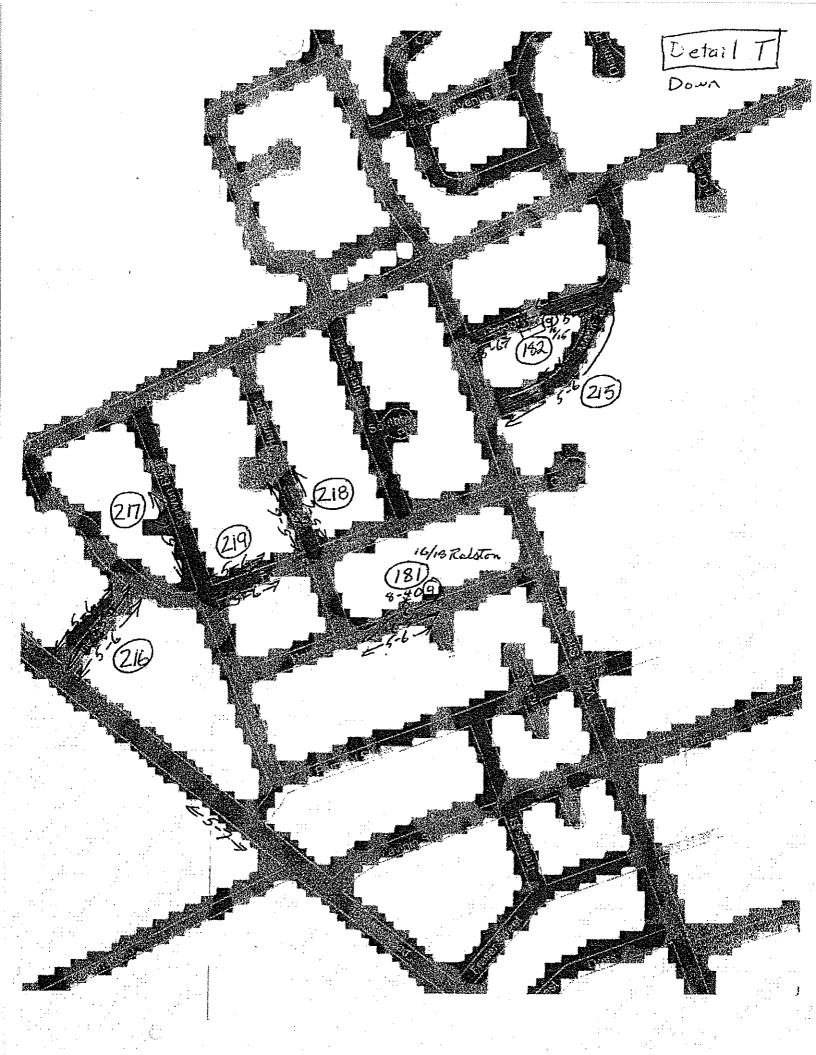

It was shocking for us to see areas of our property were specifically identified by photograph and address in the 2001 document prepared by the Port Hope Area Initiative (attached) titled "Gamma Ray Spectrometer Survey, Port Hope – 2001.

The frontage of our property is photographed and it goes about one third of the way up our front lawn. (attached photo). The address is listed in the accompanying list of addresses (attached) as having gamma radiation readings more than 25 times background at ground level. There is a question noted as to possible reason – thorium high?? There is a volume estimate given for potential remediation of 45 cubic metres of soil from the frontage and 2000 square metres of roadway. However, these are only estimates pertaining to the municipal portion and do not include the rest of our lawn which clearly was impacted as well. The mystery of the elevated readings in 1994 solved. Not the fireplace.

Ms. More obtained (through Access to Information) her AECL/PHAI property file as well as a 2001 AECL Municipal Gamma Radiation Survey for the road allowances and streets in Ward 1 (part copy enclosed). Although on the street survey a high level of gamma radiation is shown on the frontage of her property, this information was not included in her AECL/PHAI property file or otherwise communicated to her family. (It should be noted that the legal frontage of this and neighbouring properties is several feet inside the front lawn.)